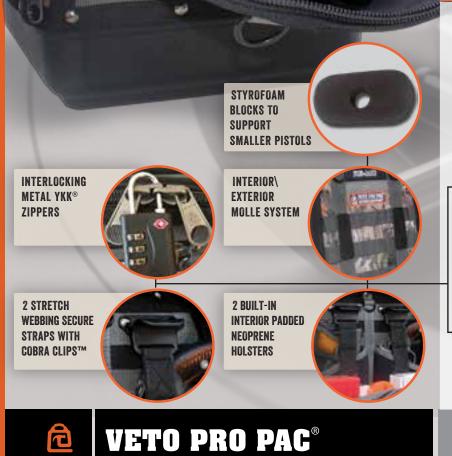

## FEATURES DIM: 17" H X 10" L X 8" W

- **18 INTERIOR & EXTERIOR POCKETS**
- **4 EXTERIOR VERTICAL POCKETS**
- IPPERED AND OPEN POCKETS FOR CLEANING STATES AND OPEN POCKETS FOR CLEANING SUPPLIES AND SPENT SHELLS
- **WOUTSIDE VELCRO AREA FOR PATCHES**
- STRUETIMBER KANATI PATTERN CAMO
- **1 BUSINESS CARD HOLDER**
- **4 MAGAZINE POCKETS**
- **Ⅲ 1 FOLDER SLOT FOR TARGETS AND PISTOL RUGS**
- STYROFOAM BLOCKS TO SUPPORT SMALLER PISTOLS € IN THE HOLSTERS
- **XKK® LOCKING ZIPPERS**
- INTERIOR\EXTERIOR MOLLE SYSTEM
- 2 STRETCH WEBBING SECURE STRAPS WITH COBRA CLIPS™
- 2 BUILT-IN INTERIOR PADDED NEOPRENE HOLSTERS
- **3 NEOPRENE POCKETS FOR SAFETY GLASSES,** EAR PROTECTION OR EXTRA AMMUNITION BOXES
- **3MM THICK POLYPROPYLENE BASE**