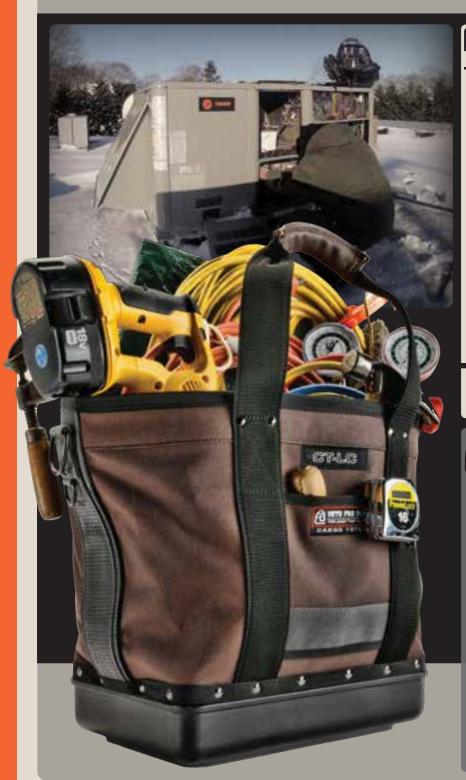

## CT-LC

**CARGO TOTES** 

TOOL BAGS THAT WORK

DIM: 14.5"H X 13.5"L X 9.5"W

- **BULK STORAGE CAPACITY**
- **4 EXTERIOR VERTICAL POCKETS**
- LEATHER GRIPS
- 1800 D NYLON BODY FABRIC
- WATERPROOF POLYPROPYLENE BASE
- 5-YEAR LIMITED WARRANTY

I WOULD KEEP THINGS LIKE DRILL BITS, SOLDER KITS, ETC IN THE CT-LC AND USE IT TO MOVE LOOSE HAND TOOLS TO A WORK SITE.

MIKE MAHONEY | KECK HEATING AND COOLING

I HAVE USED THE CT-LC TO TRANSPORT **CONDUIT PARTS. CLAMPS. FITTINGS. ETC. SORT OF LIKE A SHOPPING BAG** FOR TRANSPORT OF ITEMS FROM THE VAN TO THE JOB SITE. LOOKS MUCH MORE PROFESSIONAL THAN TOTING IN BOX STORE PLASTIC BAGS FULL OF PARTS FOR A JOB.

CHRIS CLARK | WHEELER ELECTRONICS, TENNESSEE

VETO PRO PAC®

WEB: WWW.VETOPROPAC.COM

PHONE: (877) 847-1443

EMAIL: SALES@VETOPROPAC.COM