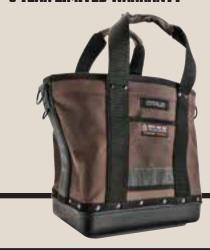

## CT-LC

**CARGO TOTES** 

TOOL BAGS THAT WORK

DIM: 14.5"H X 13.5"L X 9.5"W

- **BULK STORAGE CAPACITY**
- **4 EXTERIOR VERTICAL POCKETS**
- LEATHER GRIPS
- 1800 D NYLON BODY FABRIC
- WATERPROOF POLYPROPYLENE BASE
- 5-YEAR LIMITED WARRANTY

I WOULD KEEP THINGS LIKE DRILL BITS, SOLDER KITS, ETC IN THE CT-LC AND USE IT TO MOVE LOOSE HAND TOOLS TO A WORK SITE.

MIKE MAHONEY | KECK HEATING AND COOLING

I HAVE USED THE CT-LC TO TRANSPORT **CONDUIT PARTS. CLAMPS. FITTINGS. ETC. SORT OF LIKE A SHOPPING BAG** FOR TRANSPORT OF ITEMS FROM THE VAN TO THE JOB SITE. LOOKS MUCH MORE PROFESSIONAL THAN TOTING IN BOX STORE PLASTIC BAGS FULL OF PARTS FOR A JOB.

CHRIS CLARK | WHEELER ELECTRONICS, TENNESSEE

VETO PRO PAC®

WEB: WWW.VETOPROPAC.COM

PHONE: (877) 847-1443

EMAIL: SALES@VETOPROPAC.COM